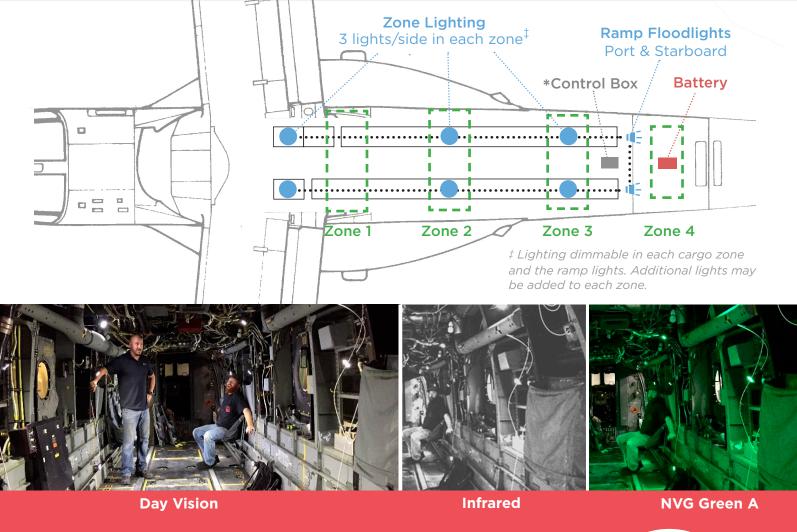

## A Brighter Way to Illuminate Cargo Operations

## **Expeditionary Lighting Kit (ELK)**

- Up to four zones of independently controlled LED cargo lighting
- Each zone selectable from NVG Green, Infrared, and White
- Portable and MIL Battery operated system
- Carry-on/carry-off battery-operated system
- MIL-STD-810G environmentally qualified
- Durable LED Lighting (+40K hours of use)

## **ELK**

- MIL-STD-3009 NVG and Infrared Compatible
- Separately dimmable cargo and ramp lights
- MIL-STD-810G rated system
- Flexible LED mounting provisions

**Control Box** 

- Carry-on/carry-off capable LED lighting kit
- Compatible with NVG & IR imaging systems
- Battery powered with 5-8 hrs at full brightness
- Installation in one (1) hour using standard hand tools