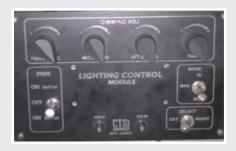

## **ELK**

- MIL-STD-3009 NVG and Infrared Compatible
- Separately dimmable cargo and ramp lights
- MIL-STD-810G rated system
- Flexible LED mounting provisions

**Control Box** 

- Carry-on/carry-off capable LED lighting kit
- Compatible with NVG & IR imaging systems
- Battery powered with 5-8 hrs at full brightness
- Installation in one (1) hour using standard hand tools